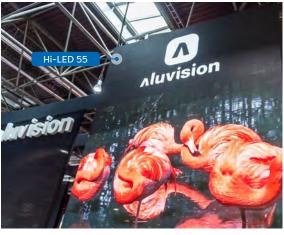

# Create a powerful visual experience

The Hi-LED 55 offers a full range of solutions that can be incorporated into a modular building system. Its unique dimensions of 19.53"x19.53"x2.17" ensure compatibility with the original Aluvision frame system. The 2.8 and 2.5 pixel pitch and premium level flatness guarantee a brilliant visual experience and a supreme image quality.

### Why choose Hi-LED 55?

- Straight & curved LED tiles for walls, ceilings and floors
- Advanced all-in-one design
- Quick, easy and toolless installation
- Full front & rear maintenance (both LED modules and power box)
- Raised flooring system
- One tile, endless solutions: Hi-LED 55+
- Endless possibilities for assembly, including concave
   convex mounting
- Specially developed flight cases for secure transportation

### Seamless modular LED video walls

Boost your tradeshow presence by integrating in the Hi-LED 55 range into any setup you can think of. Choose wall, display, ceiling, floor or hanging constructions to bring your creative ideas to life. Be ahead of the curve with our new Hi-LED 55 convex and concave tiles. Available in three radii, these curved tiles can give your design a new twist.