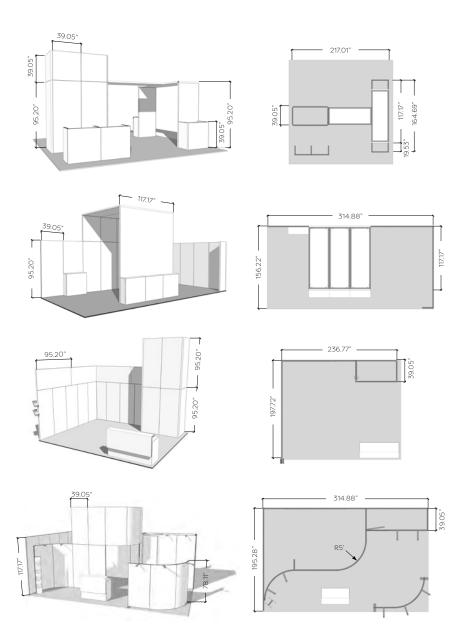

# Get inspired

The concept gallery is the fastest way to find ready-made booth designs. Discover our concept gallery online! The filter function will help you select the type of booth you're looking for. It will also show you the numerous possibilities Aluvision has to offer. However, do not let this gallery restrict your ideas. Tease your imagination and you will be amazed.

#### Aluvision for SketchUp

Designing in 3D is now easier than ever! The "Aluvision for SketchUp" plugin is a practical extension for the user-friendly SketchUp design program that allows you to quickly import the entire Aluvision range from the 3D Warehouse. All parts are only a click away! Use the concept gallery with various designs to get inspired or start from scratch; it's up to you. With the click of a button, get an instant quote and parts list.

### SketchUp advantages

- Designing your booth is now easier than ever.
- Free extension!
- Personal library: save and select your favourite components and own designs.
- Always keep track of your budget.
  Real-time parts list and price list.
- Automatic component detection.