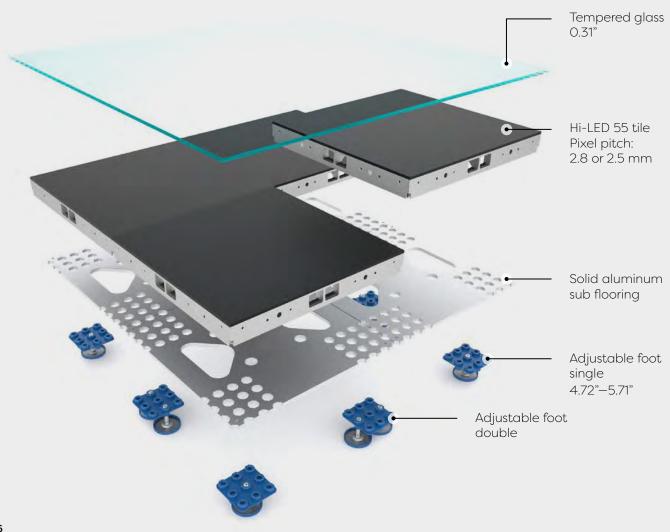

# The world is at your feet

From a dynamic floor at trade shows, to an eye-catcher at your corporate event, anything is possible with this raised LED flooring system. This floor is built out of a solid aluminum subflooring and tempered glass to protect the LED units. Thanks to the adjustable foot, you can level the floor between 4.72" and 5.71".

## Hi-LED 55 raised flooring system