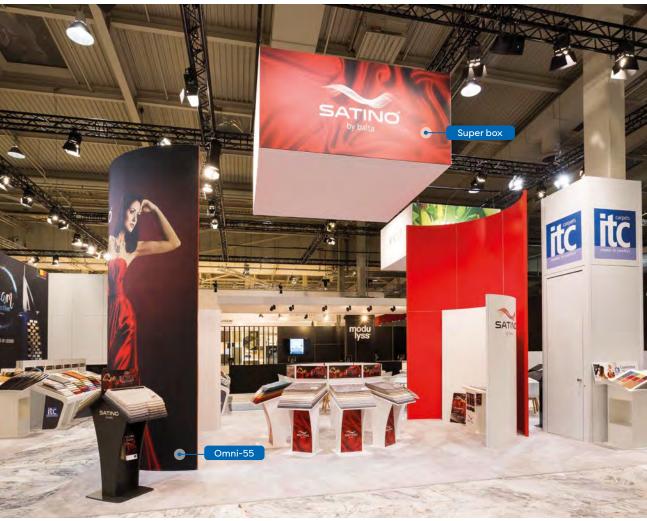

# Combine panel and fabric in one system

The best of both worlds. Continue building with standard, easy to handle frame sizes, and have one large SEG (Silicone Edge Graphic) seamlessly run over several frames. If needed, a rigid panel can be placed behind the fabric (e.g. for doors) or the use of fabrics and panels can be alternated. The most efficient concept in terms of reusability and flexibility of wall and ceiling frames. Most frames are available with an anodized or black powder coated finish standard, but other RAL colors are also available upon request.

# Seamless fabric walls for large graphics

This range of solutions is used for straight walls and in specific cases also for curved walls. The frames can be rectangular or have curved corners allowing for maximum design possibilities. Profiles are available in different depths to allow for an optimal solution in every situation. Frames can be easily disassembled allowing you to reduce transport volume. Aluvision will be happy to advise you on which system to use in which situation.

# LED light box solutions

Illuminate your large format graphics and boost your commercial message. Using perimeter lighting or backlighting technology, the packaging volume has been reduced to a minimum. Installation takes nothing more than assembling four aluminum profiles into a lightweight, yet rigid frame and attaching a SEG (Silicone Edge Graphic), without requiring any tools. The high quality LEDs ensure an intense and uniform illumination for light walls up to 16' (5 m) wide.