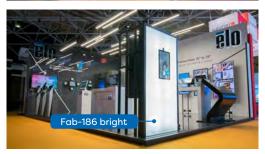

# Seamless fabric walls for large graphics

This range of solutions is used for straight walls and in specific cases also for curved walls. The frames can be rectangular or have curved corners allowing for maximum design possibilities. Profiles are available in different depths to allow for an optimal solution in every situation. Frames can be easily disassembled allowing you to reduce transport volume. Aluvision will be happy to advise you on which system to use in which situation.

# Fabric frames (Fab)