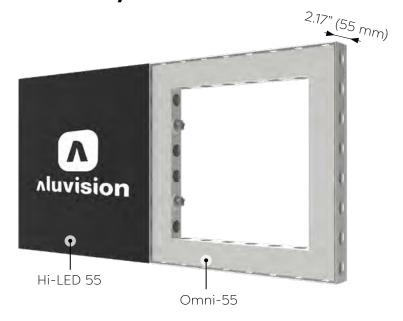

# Hybrid frames (Omni)

# Flush integration with the original Aluvision frame system