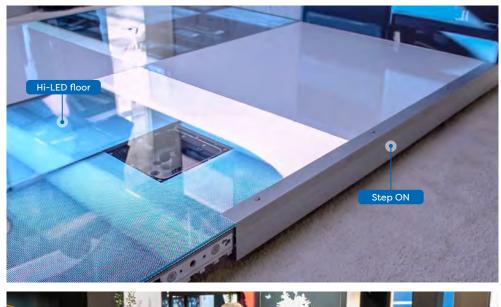

# The world is at your feet

From a dynamic floor at trade shows, to an eye-catcher at your corporate event, anything is possible with this raised LED flooring system. This floor is built out of a solid aluminum subflooring and tempered glass to protect the LED units. Thanks to the adjustable foot, you can level the floor between 4.72" and 5.71".

## Hi-LED 55 raised flooring system