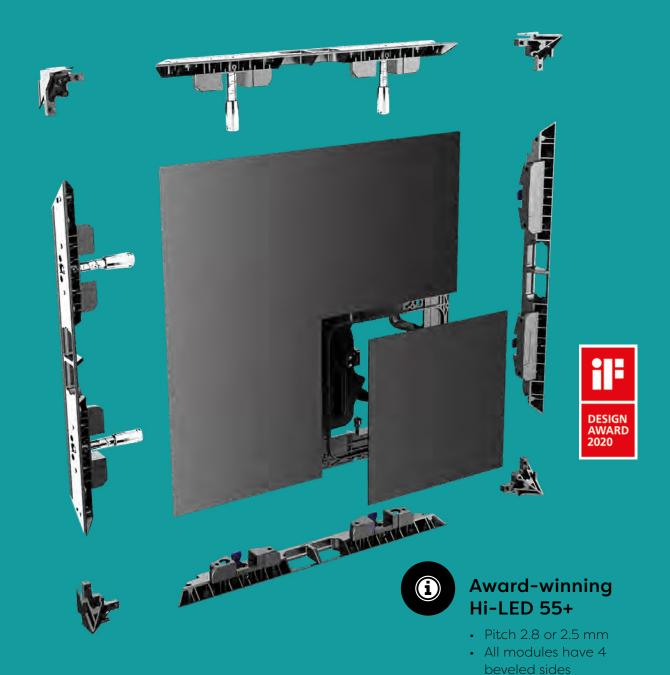

- Hi-LED 55 offers a full range of possibilities: flat, curved R1.4' and R5', angle (IF award 2020)
- Short production lead times
- Customer support, proactive approach
- R&D, the beating heart of Aluvision
- Worldwide network, a focus on long-term partnerships
- 360° solution: walls, floor & ceiling

### Why choose Hi-LED 55?

- Straight & curved LED tiles for walls, ceilings and floors
- Advanced all-in-one design
- Quick, easy and toolless installation
- Full front & rear maintenance (both LED modules and power box)
- Raised flooring system
- One tile, endless solutions: Hi-LED 55+
- Endless possibilities for assembly, including concave
   convex mounting
- Specially developed flight cases for secure transportation

# One tile, endless solutions

• Modules are compatible

with Hi-LED 55

Patented