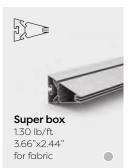

# Combine panel and fabric in one system

The best of both worlds. Continue building with standard, easy to handle frame sizes, and have one large SEG (Silicone Edge Graphic) seamlessly run over several frames. If needed, a rigid panel can be placed behind the fabric (e.g. for doors) or the use of fabrics and panels can be alternated. The most efficient concept in terms of reusability and flexibility of wall and ceiling frames. Most frames are available with an anodized or black powder coated finish standard, but other RAL colors are also available upon request.

# Seamless fabric walls for large graphics

This range of solutions is used for straight walls and in specific cases also for curved walls. The frames can be rectangular or have curved corners allowing for maximum design possibilities. Profiles are available in different depths to allow for an optimal solution in every situation. Frames can be easily disassembled allowing you to reduce transport volume. Aluvision will be happy to advise you on which system to use in which situation.

# LED light box solutions

Illuminate your large format graphics and boost your commercial message. Using perimeter lighting or backlighting technology, the packaging volume has been reduced to a minimum. Installation takes nothing more than assembling four aluminum profiles into a lightweight, yet rigid frame and attaching a SEG (Silicone Edge Graphic), without requiring any tools. The high quality LEDs ensure an intense and uniform illumination for light walls up to 16' (5 m) wide.