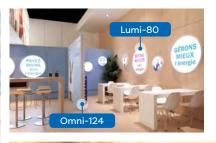

# Elegant LED solutions

Putting something "in the spotlight" was never so easy as with our lighting elements. Discover our award winning Puck Flex, our brand new Puck XL, Forester and Lumi-80. Those looking for a more traditional stem light will find an answer in our LED Display Spot.

#### **Lighting objects**

**Lumi-80** lighting fixture with fabric