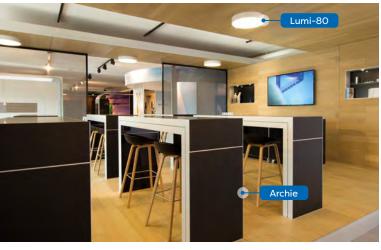

#### **Lighting objects**

**Lumi-80** lighting fixture with fabric

# **Modular desks** and mobile eye-catchers

Whether you are looking for a modular desk to integrate in your booth or you simply like the sleek look of our aluminum profiles and want to use them in your office environment, Aluvision's frames and profiles are the perfect solution for modular desks and tables. Discover the possibilities of using fabric walls, lightboxes or regular frames as stand alone displays.