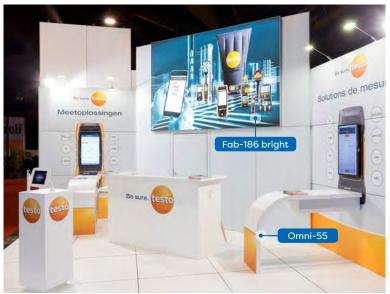

n. Combinations are endless: you can keep re-using and re-configuring the same frames or further expand by adding new frames and parts. Discover them online!

www.aluvision.com

# Combine panel and fabric in one system

The best of both worlds. Continue building with standard, easy to handle frame sizes, and have one large SEG (Silicone Edge Graphic) seamlessly run over several frames. If needed, a rigid panel can be placed behind the fabric (e.g. for doors) or the use of fabrics and panels can be alternated. The most efficient concept in terms of reusability and flexibility of wall and ceiling frames. Most frames are available with an anodized or black powder coated finish standard, but other RAL colors are also available upon request.



# Hybrid frames (Omni)

































# Solid integration of glass walls and doors

The Basic-55 glass profile is the most elegant solution for the integration of glass or acrylic walls and doors into your design. The frames ensure an elegant application of clear infills such as glass or acrylic with a narrow edge to stay visually appealing. These frames are compatible with all 2.17" (55 mm) frame systems, and are standard available in an anodized finish or with a black powder coating.





## Glass solution (Basic)









# Seamless fabric walls for large graphics

This range of solutions is used for straight walls and in specific cases also for curved walls. The frames can be rectangular or have curved corners allowing for maximum design possibilities. Profiles are available in different depths to allow for an optima