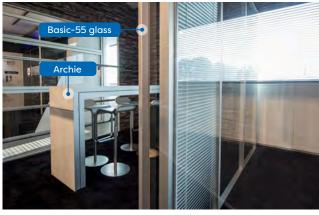

# Solid integration of glass walls and doors

The Basic-55 glass profile is the most elegant solution for the integration of glass or acrylic walls and doors into your design. The frames ensure an elegant application of clear infills such as glass or acrylic with a narrow edge to stay visually appealing. These frames are compatible with all 2.17" (55 mm) frame systems, and are standard available in an anodized finish or with a black powder coating.