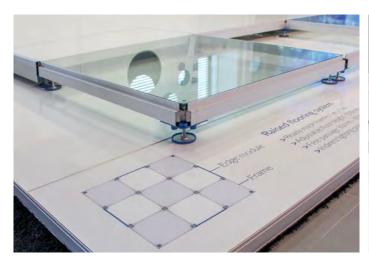

# The world is at your feet

From a dynamic floor at trade shows, to an eye-catcher at your corporate event, anything is possible with this raised LED flooring system. This floor is built out of a solid aluminum subflooring and tempered glass to protect the LED units. Thanks to the adjustable foot, you can level the floor between 4.72" and 5.71".

## Hi-LED 55 raised flooring system