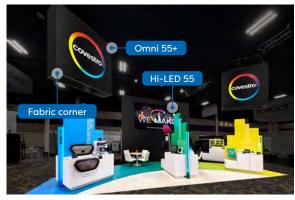

# Create a powerful visual experience

The Hi-LED 55 offers a full range of solutions that can be incorporated into a modular building system. Its unique dimensions of 19.53"x19.53"x2.17" ensure compatibility with the original Aluvision frame system. The 2.8 and 2.5 pixel pitch and premium level flatness guarantee a brilliant visual experience and a supreme image quality.

#### ADVANTAGES OF OUR HI-<u>LED 55 RANGE</u>

# Flush integration with the original Aluvision frame system