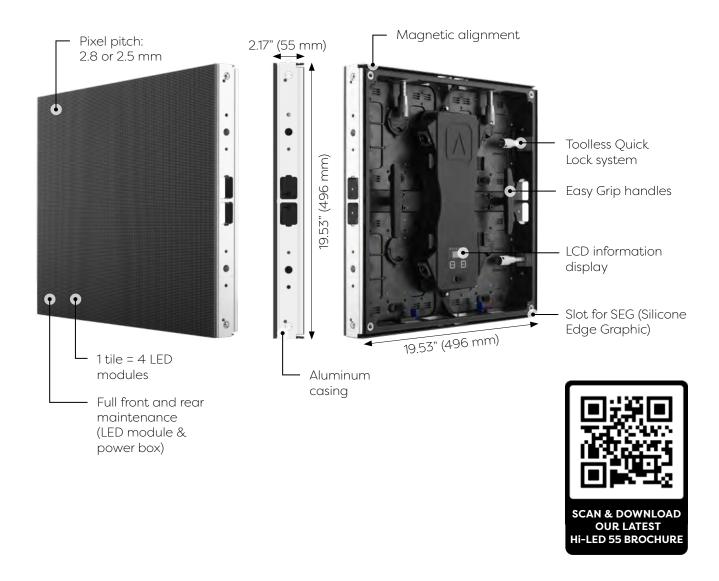

# Create a powerful visual experience

The Hi-LED 55 offers a full range of solutions that can be incorporated into a modular building system. Its unique dimensions of 19.53"x19.53"x2.17" ensure compatibility with the original Aluvision frame system. The 2.8 and 2.5 pixel pitch and premium level flatness guarantee a brilliant visual experience and a supreme image quality.

### Why choose Hi-LED 55?

- Straight & curved LED tiles for walls, ceilings and floors
- Advanced all-in-one design
- Quick, easy and toolless installation
- Full front & rear maintenance (both LED modules and power box)
- Raised flooring system
- One tile, endless solutions: Hi-LED 55+
- Endless possibilities for assembly, including concave
   convex mounting
- Specially developed flight cases for secure transportation

### Seamless modular LED video walls

Boost your tradeshow presence by integrating in the Hi-LED 55 range into any setup you can think of. Choose wall, display, ceiling, floor or hanging constructions to bring your creative ideas to life. Be ahead of the curve with our new Hi-LED 55 convex and concave tiles. Available in three radii, these curved tiles can give your design a new twist.