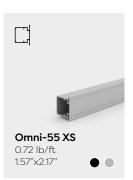

long-term collaboration. Combinations are endless: you can keep re-using and re-configuring the same frames or further expand by adding new frames and parts. Discover them online!

www.aluvision.com

# Combine panel and fabric in one system

The best of both worlds. Continue building with standard, easy to handle frame sizes, and have one large SEG (Silicone Edge Graphic) seamlessly run over several frames. If needed, a rigid panel can be placed behind the fabric (e.g. for doors) or the use of fabrics and panels can be alternated. The most efficient concept in terms of reusability and flexibility of wall and ceiling frames. Most frames are available with an anodized or black powder coated finish standard, but other RAL colors are also available upon request.



# Hybrid frames (Omni)

































# Solid integration of glass walls and doors

The Basic-55 glass profile is the most elegant solution for the integration of glass or acrylic walls and doors into your design. The frames ensure an elegant application of clear infills such as glass or acrylic with a narrow edge to stay visually appealing. These frames are compatible with all 2.17" (55 mm) frame systems, and are standard available in an anodized finish or with a black powder coating.





## Glass solution (Basic)









# Seamless fabric walls for large graphics

This range of solutions is used for straight walls and in specific cases also for curved walls. The frames can be rectangular or have curved corners allowing for maximum design possibilities. Profiles are available in different depths