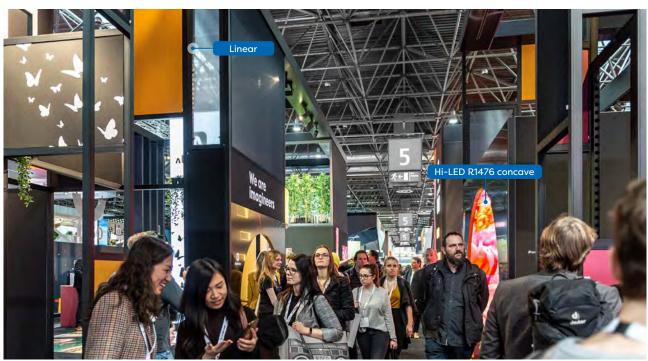

# Create a powerful visual experience

The Hi-LED 55 offers a full range of solutions that can be incorporated into a modular building system. Its unique dimensions of 19.53"x19.53"x2.17" ensure compatibility with the original Aluvision frame system. The 2.8 and 2.5 pixel pitch and premium level flatness guarantee a brilliant visual experience and a supreme image quality.

### Seamless modular LED video walls

Boost your tradeshow presence by integrating in the Hi-LED 55 range into any setup you can think of. Choose wall, display, ceiling, floor or hanging constructions to bring your creative ideas to life. Be ahead of the curve with our new Hi-LED 55 convex and concave tiles. Available in three radii, these curved tiles can give your design a new twist.