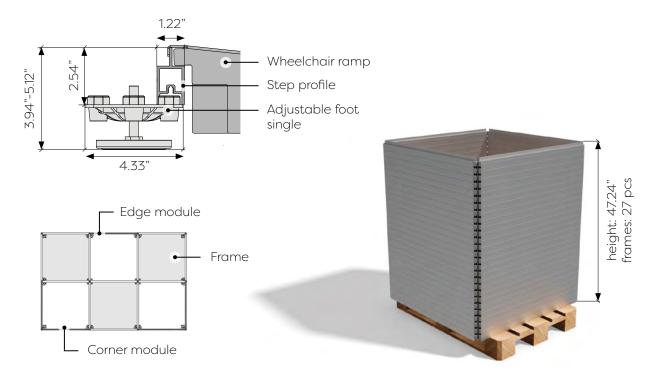

# We take you to a higher level

The Step floor is easy to install and adjustable in height. The system combines pre-assembled frames with corner and edge modules. The standard grid is 39.37" by 39.37" but thanks to a supporting surface to either side of the T-shaped Step profile, you only need half of the amount of floor frames that you would expect.

### Technical and fast-building raised floor

# The world is at your feet

From a dynamic floor at trade shows, to an eye-catcher at your corporate event, anything is possible with this raised LED flooring system. This floor is built out of a solid aluminum subflooring and tempered glass to protect the LED units. Thanks to the adjustable foot, you can level the floor between 4.72" and 5.71".