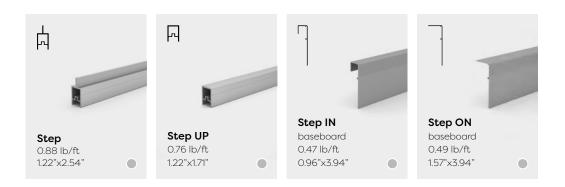

# We take you to a higher level

The Step floor is easy to install and adjustable in height. The system combines pre-assembled frames with corner and edge modules. The standard grid is 39.37" by 39.37" but thanks to a supporting surface to either side of the T-shaped Step profile, you only need half of the amount of floor frames that you would expect.

### Technical and fast-building raised floor