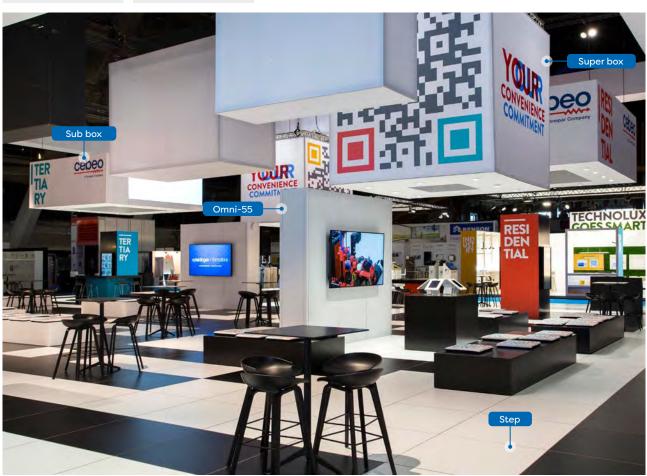

# We take you to a higher level

The Step floor is easy to install and adjustable in height. The system combines pre-assembled frames with corner and edge modules. The standard grid is 39.37" by 39.37" but thanks to a supporting surface to either side of the T-shaped Step profile, you only need half of the amount of floor frames that you would expect.

### Technical and fast-building raised floor

# Create a powerful visual experience

The Hi-LED 55 offers a full range of solutions that can be incorporated into a modular building system. Its unique dimensions of 19.53"x19.53"x2.17" ensure compatibility with the original Aluvision frame system. The 2.8 and 2.5 pixel pitch and premium level flatness guarantee a brilliant visual experience and a supreme image quality.

### Why choose Hi-LED 55?

- Straight & curved LED tiles for walls, ceilings and floors
- Advanced all-in-one design
- Quick, easy and toolless installation
- Full front & rear maintenance (both LED modules and power box)
- Raised flooring system
- One tile, endless solutions: Hi-LED 55+
- Endless possibilities for assembly, including concave
   convex mounting
- Specially developed flight cases for secure transportation