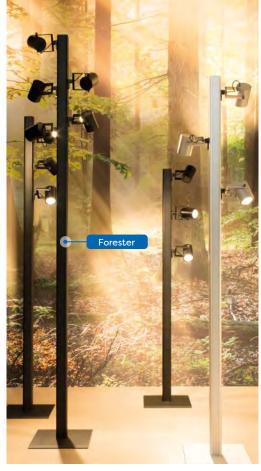

# Elegant LED solutions

Putting something "in the spotlight" was never so easy as with our lighting elements. Discover our award winning Puck Flex, our brand new Puck XL, Forester and Lumi-80. Those looking for a more traditional stem light will find an answer in our LED Display Spot.

#### **Lighting objects**

**Lumi-80** lighting fixture with fabric