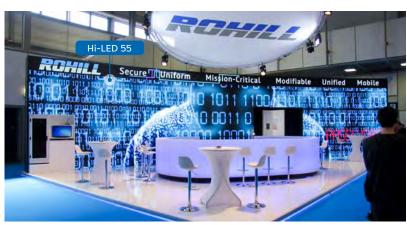

# Create a powerful visual experience

The Hi-LED 55 offers a full range of solutions that can be incorporated into a modular building system. Its unique dimensions of 19.53"x19.53"x2.17" ensure compatibility with the original Aluvision frame system. The 2.8 and 2.5 pixel pitch and premium level flatness guarantee a brilliant visual experience and a supreme image quality.

### Why choose Hi-LED 55?

- Straight & curved LED tiles for walls, ceilings and floors
- Advanced all-in-one design
- Quick, easy and toolless installation
- Full front & rear maintenance (both LED modules and power box)
- Raised flooring system
- One tile, endless solutions: Hi-LED 55+
- Endless possibilities for assembly, including concave
   convex mounting
- Specially developed flight cases for secure transportation

### Seamless modular LED video walls

Boost your tradeshow presence by integrating in the Hi-LED 55 range into any setup you can think of. Choose wall, display, ceiling, floor or hanging constructions to bring your creative ideas to life. Be ahead of the curve with our new Hi-LED 55 convex and concave tiles. Available in three radii, these curved tiles can give your design a new twist.