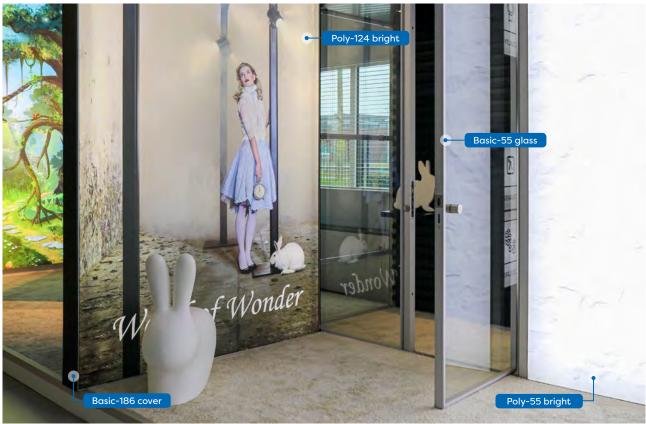

# Solid integration of glass walls and doors

The Basic-55 glass profile is the most elegant solution for the integration of glass or acrylic walls and doors into your design. The frames ensure an elegant application of clear infills such as glass or acrylic with a narrow edge to stay visually appealing. These frames are compatible with all 2.17" (55 mm) frame systems, and are standard available in an anodized finish or with a black powder coating.