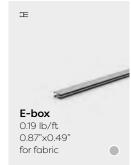

# Seamless fabric walls for large graphics

This range of solutions is used for straight walls and in specific cases also for curved walls. The frames can be rectangular or have curved corners allowing for maximum design possibilities. Profiles are available in different depths to allow for an optimal solution in every situation. Frames can be easily disassembled allowing you to reduce transport volume. Aluvision will be happy to advise you on which system to use in which situation.

# Fabric frames (Fab)