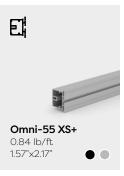

ng-term collaboration. Combinations are endless: you can keep re-using and re-configuring the same frames or further expand by adding new frames and parts. Discover them online!

www.aluvision.com

# Combine panel and fabric in one system

The best of both worlds. Continue building with standard, easy to handle frame sizes, and have one large SEG (Silicone Edge Graphic) seamlessly run over several frames. If needed, a rigid panel can be placed behind the fabric (e.g. for doors) or the use of fabrics and panels can be alternated. The most efficient concept in terms of reusability and flexibility of wall and ceiling frames. Most frames are available with an anodized or black powder coated finish standard, but other RAL colors are also available upon request.



# Hybrid frames (Omni)

































# Solid integration of glass walls and doors

The Basic-55 glass profile is the most elegant solution for the integration of glass or acrylic walls and doors into your design. The frames ensure an elegant application of clear infills such as glass or acrylic with a narrow edge to stay visually appealing. These frames are compatible with all 2.17" (55 mm) frame systems, and are standard available in an anodized finish or with a black powder coating.





## Glass solution (Basic)









# Seamless fabric walls for large graphics

This range of solutions is used for straight walls and in specific cases also for curved walls. The frames can be rectangular or have curved corners allowing for maximum design possibilities. Profiles are available in different depths to