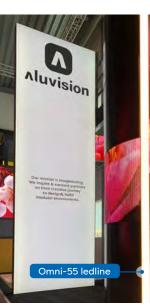

# Create a powerful visual experience

The Hi-LED 55 offers a full range of solutions that can be incorporated into a modular building system. Its unique dimensions of 19.53"x19.53"x2.17" ensure compatibility with the original Aluvision frame system. The 2.8 and 2.5 pixel pitch and premium level flatness guarantee a brilliant visual experience and a supreme image quality.

# Flush integration with the original Aluvision frame system

### Why choose Hi-LED 55?

- Straight & curved LED tiles for walls, ceilings and floors
- Advanced all-in-one design
- Quick, easy and toolless installation
- Full front & rear maintenance (both LED modules and power box)
- Raised flooring system
- One tile, endless solutions: Hi-LED 55+
- Endless possibilities for assembly, including concave
   convex mounting
- Specially developed flight cases for secure transportation