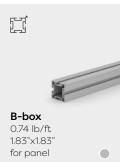

# Combine panel and fabric in one system

The best of both worlds. Continue building with standard, easy to handle frame sizes, and have one large SEG (Silicone Edge Graphic) seamlessly run over several frames. If needed, a rigid panel can be placed behind the fabric (e.g. for doors) or the use of fabrics and panels can be alternated. The most efficient concept in terms of reusability and flexibility of wall and ceiling frames. Most frames are available with an anodized or black powder coated finish standard, but other RAL colors are also available upon request.