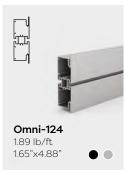

-term collaboration. Combinations are endless: you can keep re-using and re-configuring the same frames or further expand by adding new frames and parts. Discover them online!

www.aluvision.com

# Combine panel and fabric in one system

The best of both worlds. Continue building with standard, easy to handle frame sizes, and have one large SEG (Silicone Edge Graphic) seamlessly run over several frames. If needed, a rigid panel can be placed behind the fabric (e.g. for doors) or the use of fabrics and panels can be alternated. The most efficient concept in terms of reusability and flexibility of wall and ceiling frames. Most frames are available with an anodized or black powder coated finish standard, but other RAL colors are also available upon request.



# Hybrid frames (Omni)

































# Solid integration of glass walls and doors

The Basic-55 glass profile is the most elegant solution for the integration of glass or acrylic walls and doors into your design. The frames ensure an elegant application of clear infills such as glass or acrylic with a narrow edge to stay visually appealing. These frames are compatible with all 2.17" (55 mm) frame systems, and are standard available in an anodized finish or with a black powder coating.





## Glass solution (Basic)









# Seamless fabric walls for large graphics

This range of solutions is used for straight walls and in specific cases also for curved walls. The frames can be rectangular or have curved corners allowing for maximum design possibilities. Profiles are available in different depths to a