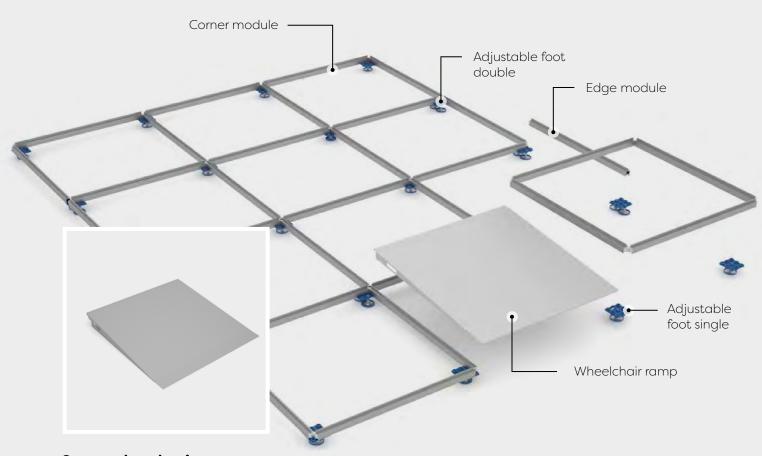

# We take you to a higher level

The Step floor is easy to install and adjustable in height. The system combines pre-assembled frames with corner and edge modules. The standard grid is 39.37" by 39.37" but thanks to a supporting surface to either side of the T-shaped Step profile, you only need half of the amount of floor frames that you would expect.

### Step wheelcair ramp

Ref. n° **65 21 3801 L** 

### Technical and fast-building raised floor