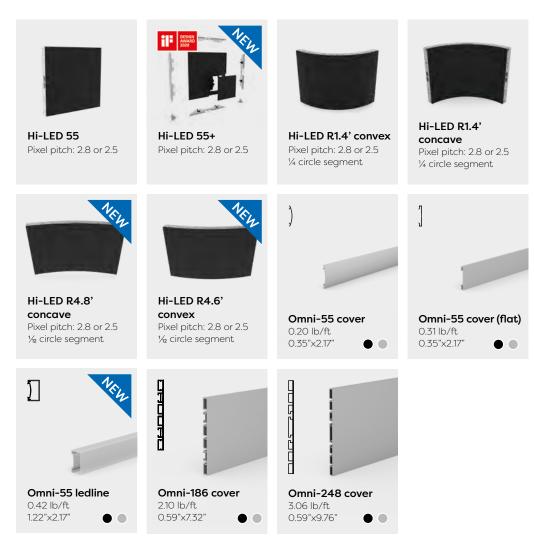

# Create a powerful visual experience

The Hi-LED 55 offers a full range of solutions that can be incorporated into a modular building system. Its unique dimensions of 19.53"x19.53"x2.17" ensure compatibility with the original Aluvision frame system. The 2.8 and 2.5 pixel pitch and premium level flatness guarantee a brilliant visual experience and a supreme image quality.

### Why choose Hi-LED 55?

- Straight & curved LED tiles for walls, ceilings and floors
- Advanced all-in-one design
- Quick, easy and toolless installation
- Full front & rear maintenance (both LED modules and power box)
- Raised flooring system
- One tile, endless solutions: Hi-LED 55+
- Endless possibilities for assembly, including concave
   convex mounting
- Specially developed flight cases for secure transportation

### Seamless modular LED video walls

Boost your tradeshow presence by integrating in the Hi-LED 55 range into any setup you can think of. Choose wall, display, ceiling, floor or hanging constructions to bring your creative ideas to life. Be ahead of the curve with our new Hi-LED 55 convex and concave tiles. Available in three radii, these curved tiles can give your design a new twist.

## Next-generation LED tiles for seamless integration

# One tile, endless solutions

• Modules are compatible

with Hi-LED 55

Patented

# Transform the most versatile LED tile into 5 different configurations

construction. Just go wild!