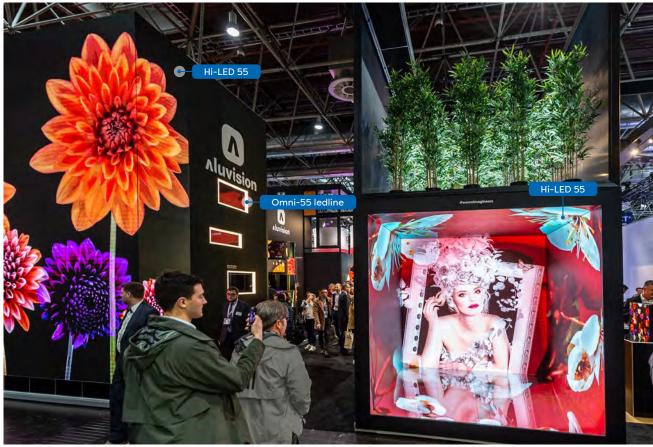

# Create a powerful visual experience

The Hi-LED 55 offers a full range of solutions that can be incorporated into a modular building system. Its unique dimensions of 19.53"x19.53"x2.17" ensure compatibility with the original Aluvision frame system. The 2.8 and 2.5 pixel pitch and premium level flatness guarantee a brilliant visual experience and a supreme image quality.

### Why choose Hi-LED 55?

- Straight & curved LED tiles for walls, ceilings and floors
- Advanced all-in-one design
- Quick, easy and toolless installation
- Full front & rear maintenance (both LED modules and power box)
- Raised flooring system
- One tile, endless solutions: Hi-LED 55+
- Endless possibilities for assembly, including concave
   convex mounting
- Specially developed flight cases for secure transportation

### Seamless modular LED video walls

Boost your tradeshow presence by integrating in the Hi-LED 55 range into any setup you can think of. Choose wall, display, ceiling, floor or hanging constructions to bring your creative ideas to life. Be ahead of the curve with our new Hi-LED 55 convex and concave tiles. Available in three radii, these curved tiles can give your design a new twist.