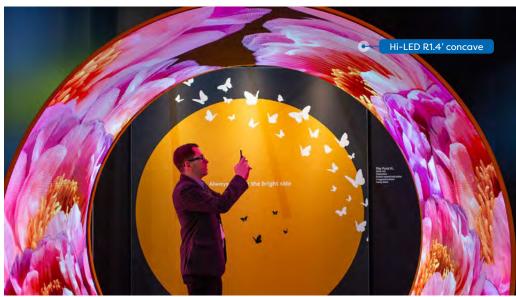

### Seamless modular LED video walls

Boost your tradeshow presence by integrating in the Hi-LED 55 range into any setup you can think of. Choose wall, display, ceiling, floor or hanging constructions to bring your creative ideas to life. Be ahead of the curve with our new Hi-LED 55 convex and concave tiles. Available in three radii, these curved tiles can give your design a new twist.

## Next-generation LED tiles for seamless integration