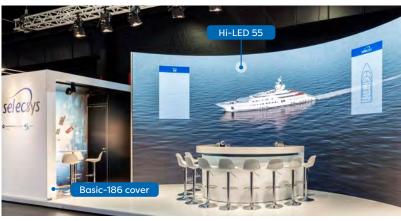

# Create a powerful visual experience

The Hi-LED 55 offers a full range of solutions that can be incorporated into a modular building system. Its unique dimensions of 19.53"x19.53"x2.17" ensure compatibility with the original Aluvision frame system. The 2.8 and 2.5 pixel pitch and premium level flatness guarantee a brilliant visual experience and a supreme image quality.

### Why choose Hi-LED 55?

- Straight & curved LED tiles for walls, ceilings and floors
- Advanced all-in-one design
- Quick, easy and toolless installation
- Full front & rear maintenance (both LED modules and power box)
- Raised flooring system
- One tile, endless solutions: Hi-LED 55+
- Endless possibilities for assembly, including concave
   convex mounting
- Specially developed flight cases for secure transportation

### Seamless modular LED video walls

Boost your tradeshow presence by integrating in the Hi-LED 55 range into any setup you can think of. Choose wall, display, ceiling, floor or hanging constructions to bring your creative ideas to life. Be ahead of the curve with our new Hi-LED 55 convex and concave tiles. Available in three radii, these curved tiles can give your design a new twist.