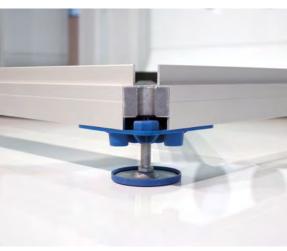

# We take you to a higher level

The Step floor is easy to install and adjustable in height. The system combines pre-assembled frames with corner and edge modules. The standard grid is 39.37" by 39.37" but thanks to a supporting surface to either side of the T-shaped Step profile, you only need half of the amount of floor frames that you would expect.

### Technical and fast-building raised floor

# The world is at your feet

From a dynamic floor at trade shows, to an eye-catcher at your corporate event, anything is possible with this raised LED flooring system. This floor is built out of a solid aluminum subflooring and tempered glass to protect the LED units. Thanks to the adjustable foot, you can level the floor between 4.72" and 5.71".