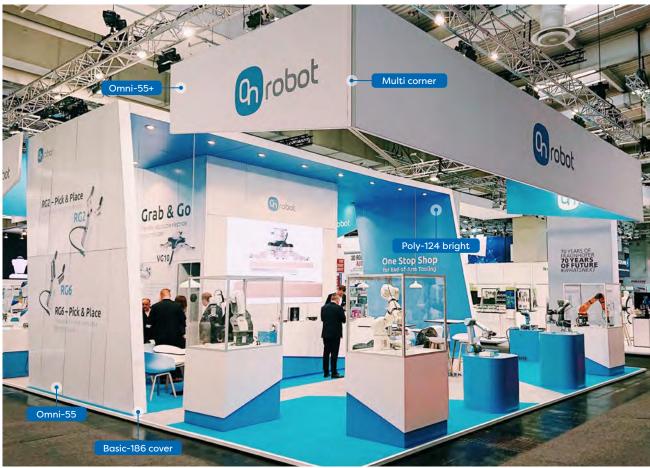

# Combine panel and fabric in one system

The best of both worlds. Continue building with standard, easy to handle frame sizes, and have one large SEG (Silicone Edge Graphic) seamlessly run over several frames. If needed, a rigid panel can be placed behind the fabric (e.g. for doors) or the use of fabrics and panels can be alternated. The most efficient concept in terms of reusability and flexibility of wall and ceiling frames. Most frames are available with an anodized or black powder coated finish standard, but other RAL colors are also available upon request.

# Solid integration of glass walls and doors

The Basic-55 glass profile is the most elegant solution for the integration of glass or acrylic walls and doors into your design. The frames ensure an elegant application of clear infills such as glass or acrylic with a narrow edge to stay visually appealing. These frames are compatible with all 2.17" (55 mm) frame systems, and are standard available in an anodized finish or with a black powder coating.