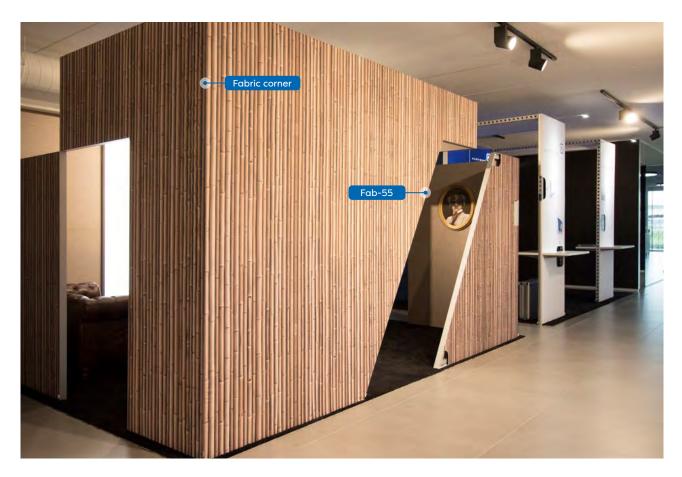

# Seamless fabric walls for large graphics

This range of solutions is used for straight walls and in specific cases also for curved walls. The frames can be rectangular or have curved corners allowing for maximum design possibilities. Profiles are available in different depths to allow for an optimal solution in every situation. Frames can be easily disassembled allowing you to reduce transport volume. Aluvision will be happy to advise you on which system to use in which situation.

# Fabric frames (Fab)