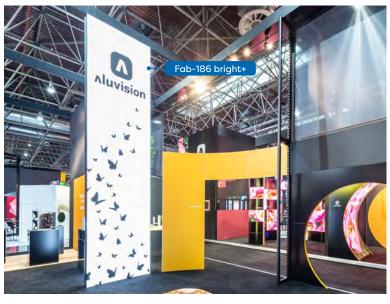

# Seamless fabric walls for large graphics

This range of solutions is used for straight walls and in specific cases also for curved walls. The frames can be rectangular or have curved corners allowing for maximum design possibilities. Profiles are available in different depths to allow for an optimal solution in every situation. Frames can be easily disassembled allowing you to reduce transport volume. Aluvision will be happy to advise you on which system to use in which situation.

# Fabric frames (Fab)