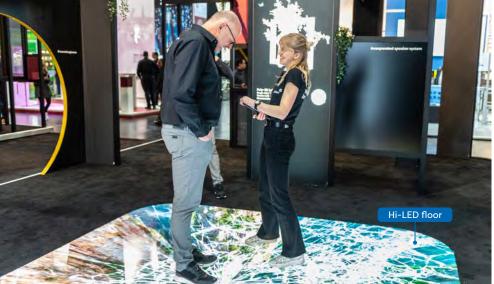

# The world is at your feet

From a dynamic floor at trade shows, to an eye-catcher at your corporate event, anything is possible with this raised LED flooring system. This floor is built out of a solid aluminum subflooring and tempered glass to protect the LED units. Thanks to the adjustable foot, you can level the floor between 4.72" and 5.71".

## Hi-LED 55 raised flooring system