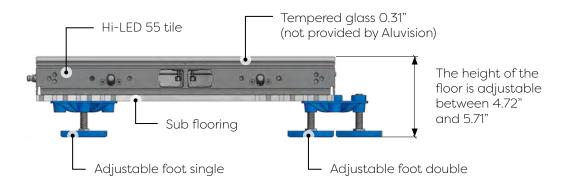

# The world is at your feet

From a dynamic floor at trade shows, to an eye-catcher at your corporate event, anything is possible with this raised LED flooring system. This floor is built out of a solid aluminum subflooring and tempered glass to protect the LED units. Thanks to the adjustable foot, you can level the floor between 4.72" and 5.71".

## Hi-LED 55 raised flooring system