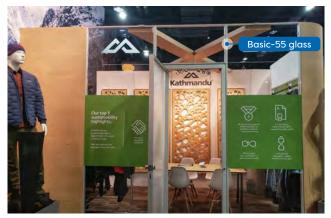

# Solid integration of glass walls and doors

The Basic-55 glass profile is the most elegant solution for the integration of glass or acrylic walls and doors into your design. The frames ensure an elegant application of clear infills such as glass or acrylic with a narrow edge to stay visually appealing. These frames are compatible with all 2.17" (55 mm) frame systems, and are standard available in an anodized finish or with a black powder coating.