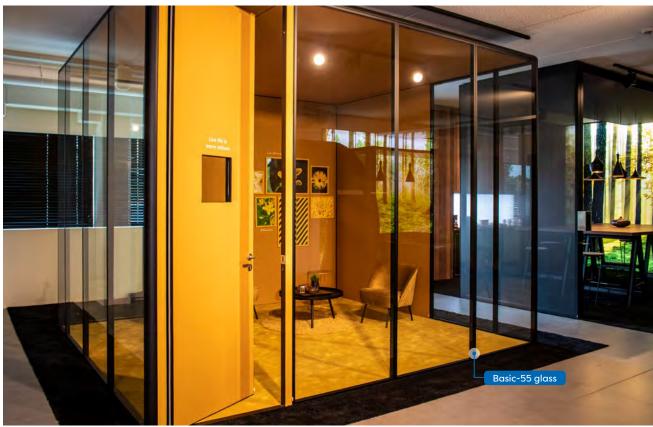

# Solid integration of glass walls and doors

The Basic-55 glass profile is the most elegant solution for the integration of glass or acrylic walls and doors into your design. The frames ensure an elegant application of clear infills such as glass or acrylic with a narrow edge to stay visually appealing. These frames are compatible with all 2.17" (55 mm) frame systems, and are standard available in an anodized finish or with a black powder coating.

## Glass solution (Basic)