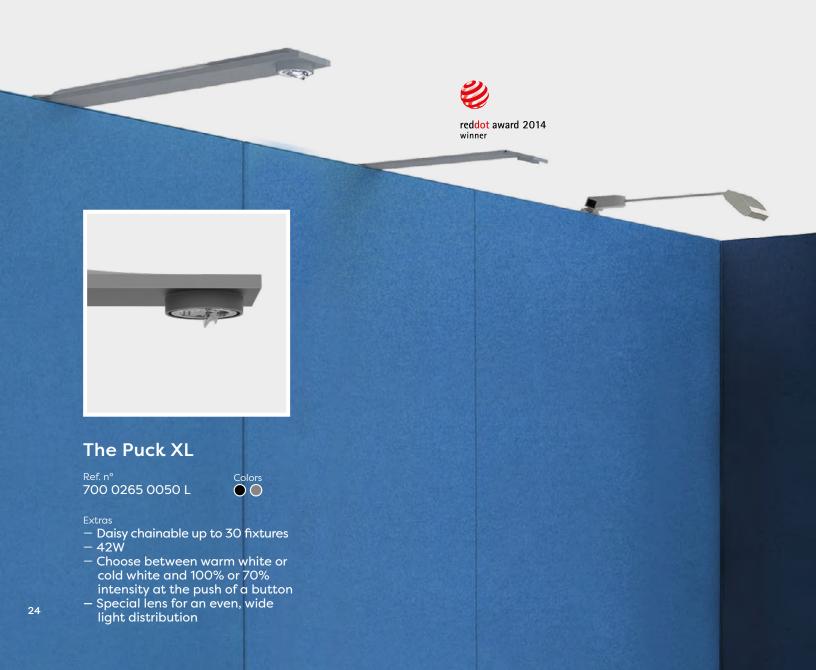

# Elegant LED solutions

Putting something "in the spotlight" was never so easy as with our lighting elements. Discover our award winning Puck Flex, our brand new Puck XL, Forester and Lumi-80. Those looking for a more traditional stem light will find an answer in our LED Display Spot.