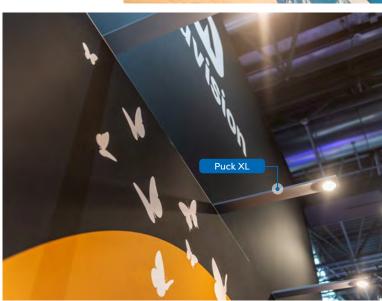

# Elegant LED solutions

Putting something "in the spotlight" was never so easy as with our lighting elements. Discover our award winning Puck Flex, our brand new Puck XL, Forester and Lumi-80. Those looking for a more traditional stem light will find an answer in our LED Display Spot.

#### **Lighting objects**

**Lumi-80** lighting fixture with fabric