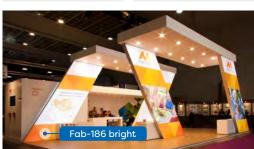

# Seamless fabric walls for large graphics

This range of solutions is used for straight walls and in specific cases also for curved walls. The frames can be rectangular or have curved corners allowing for maximum design possibilities. Profiles are available in different depths to allow for an optimal solution in every situation. Frames can be easily disassembled allowing you to reduce transport volume. Aluvision will be happy to advise you on which system to use in which situation.

# Fabric frames (Fab)