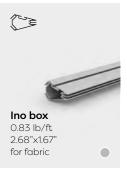

# Combine panel and fabric in one system

The best of both worlds. Continue building with standard, easy to handle frame sizes, and have one large SEG (Silicone Edge Graphic) seamlessly run over several frames. If needed, a rigid panel can be placed behind the fabric (e.g. for doors) or the use of fabrics and panels can be alternated. The most efficient concept in terms of reusability and flexibility of wall and ceiling frames. Most frames are available with an anodized or black powder coated finish standard, but other RAL colors are also available upon request.

# Seamless fabric walls for large graphics

This range of solutions is used for straight walls and in specific cases also for curved walls. The frames can be rectangular or have curved corners allowing for maximum design possibilities. Profiles are available in different depths to allow for an optimal solution in every situation. Frames can be easily disassembled allowing you to reduce transport volume. Aluvision will be happy to advise you on which system to use in which situation.

# LED light box solutions

Illuminate your large format graphics and boost your commercial message. Using perimeter lighting or backlighting technology, the packaging volume has been reduced to a minimum. Installation takes nothing more than assembling four aluminum profiles into a lightweight, yet rigid frame and attaching a SEG (Silicone Edge Graphic), without requiring any tools. The high quality LEDs ensure an intense and uniform illumination for light walls up to 16' (5 m) wide.