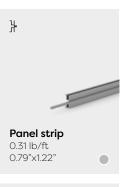

# Combine panel and fabric in one system

The best of both worlds. Continue building with standard, easy to handle frame sizes, and have one large SEG (Silicone Edge Graphic) seamlessly run over several frames. If needed, a rigid panel can be placed behind the fabric (e.g. for doors) or the use of fabrics and panels can be alternated. The most efficient concept in terms of reusability and flexibility of wall and ceiling frames. Most frames are available with an anodized or black powder coated finish standard, but other RAL colors are also available upon request.

# Seamless fabric walls for large graphics

This range of solutions is used for straight walls and in specific cases also for curved walls. The frames can be rectangular or have curved corners allowing for maximum design possibilities. Profiles are available in different depths to allow for an optimal solution in every situation. Frames can be easily disassembled allowing you to reduce transport volume. Aluvision will be happy to advise you on which system to use in which situation.

# Fabric frames (Fab)