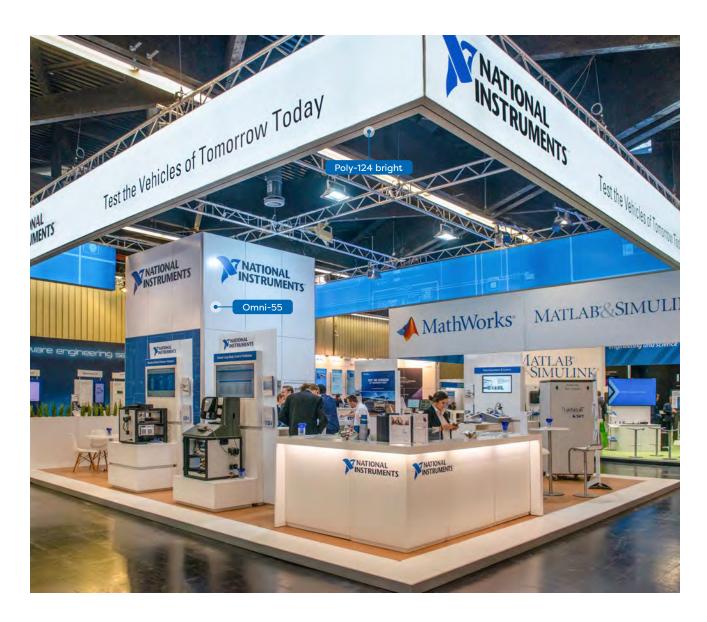

# Create a powerful visual experience

The Hi-LED 55 offers a full range of solutions that can be incorporated into a modular building system. Its unique dimensions of 19.53"x19.53"x2.17" ensure compatibility with the original Aluvision frame system. The 2.8 and 2.5 pixel pitch and premium level flatness guarantee a brilliant visual experience and a supreme image quality.

### Seamless modular LED video walls

Boost your tradeshow presence by integrating in the Hi-LED 55 range into any setup you can think of. Choose wall, display, ceiling, floor or hanging constructions to bring your creative ideas to life. Be ahead of the curve with our new Hi-LED 55 convex and concave tiles. Available in three radii, these curved tiles can give your design a new twist.

## Next-generation LED tiles for seamless integration