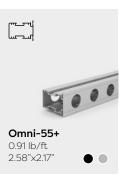

a long-term collaboration. Combinations are endless: you can keep re-using and re-configuring the same frames or further expand by adding new frames and parts. Discover them online!

www.aluvision.com

# Combine panel and fabric in one system

The best of both worlds. Continue building with standard, easy to handle frame sizes, and have one large SEG (Silicone Edge Graphic) seamlessly run over several frames. If needed, a rigid panel can be placed behind the fabric (e.g. for doors) or the use of fabrics and panels can be alternated. The most efficient concept in terms of reusability and flexibility of wall and ceiling frames. Most frames are available with an anodized or black powder coated finish standard, but other RAL colors are also available upon request.



# Hybrid frames (Omni)

































# Solid integration of glass walls and doors

The Basic-55 glass profile is the most elegant solution for the integration of glass or acrylic walls and doors into your design. The frames ensure an elegant application of clear infills such as glass or acrylic with a narrow edge to stay visually appealing. These frames are compatible with all 2.17" (55 mm) frame systems, and are standard available in an anodized finish or with a black powder coating.





## Glass solution (Basic)









# Seamless fabric walls for large graphics

This range of solutions is used for straight walls and in specific cases also for curved walls. The frames can be rectangular or have curved corners allowing for maximum design possibilities. Profiles are available in different depth