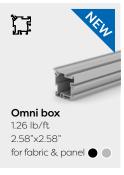

# Hybrid frames (Omni)

# Combine panel and fabric in one system

The best of both worlds. Continue building with standard, easy to handle frame sizes, and have one large SEG (Silicone Edge Graphic) seamlessly run over several frames. If needed, a rigid panel can be placed behind the fabric (e.g. for doors) or the use of fabrics and panels can be alternated. The most efficient concept in terms of reusability and flexibility of wall and ceiling frames. Most frames are available with an anodized or black powder coated finish standard, but other RAL colors are also available upon request.