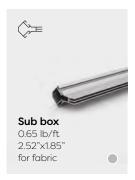

# Combine panel and fabric in one system

The best of both worlds. Continue building with standard, easy to handle frame sizes, and have one large SEG (Silicone Edge Graphic) seamlessly run over several frames. If needed, a rigid panel can be placed behind the fabric (e.g. for doors) or the use of fabrics and panels can be alternated. The most efficient concept in terms of reusability and flexibility of wall and ceiling frames. Most frames are available with an anodized or black powder coated finish standard, but other RAL colors are also available upon request.

# Seamless fabric walls for large graphics

This range of solutions is used for straight walls and in specific cases also for curved walls. The frames can be rectangular or have curved corners allowing for maximum design possibilities. Profiles are available in different depths to allow for an optimal solution in every situation. Frames can be easily disassembled allowing you to reduce transport volume. Aluvision will be happy to advise you on which system to use in which situation.

# LED light box solutions

Illuminate your large format graphics and boost your commercial message. Using perimeter lighting or backlighting technology, the packaging volume has been reduced to a minimum. Installation takes nothing more than assembling four aluminum profiles into a lightweight, yet rigid frame and attaching a SEG (Silicone Edge Graphic), without requiring any tools. The high quality LEDs ensure an intense and uniform illumination for light walls up to 16' (5 m) wide.