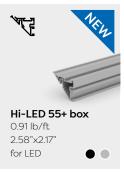

# Create a powerful visual experience

The Hi-LED 55 offers a full range of solutions that can be incorporated into a modular building system. Its unique dimensions of 19.53"x19.53"x2.17" ensure compatibility with the original Aluvision frame system. The 2.8 and 2.5 pixel pitch and premium level flatness guarantee a brilliant visual experience and a supreme image quality.

#### ADVANTAGES OF OUR HI-<u>LED 55 RANGE</u>

# Flush integration with the original Aluvision frame system