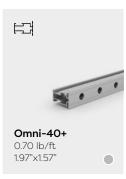

# Combine panel and fabric in one system

The best of both worlds. Continue building with standard, easy to handle frame sizes, and have one large SEG (Silicone Edge Graphic) seamlessly run over several frames. If needed, a rigid panel can be placed behind the fabric (e.g. for doors) or the use of fabrics and panels can be alternated. The most efficient concept in terms of reusability and flexibility of wall and ceiling frames. Most frames are available with an anodized or black powder coated finish standard, but other RAL colors are also available upon request.

# Hybrid frames (Omni)