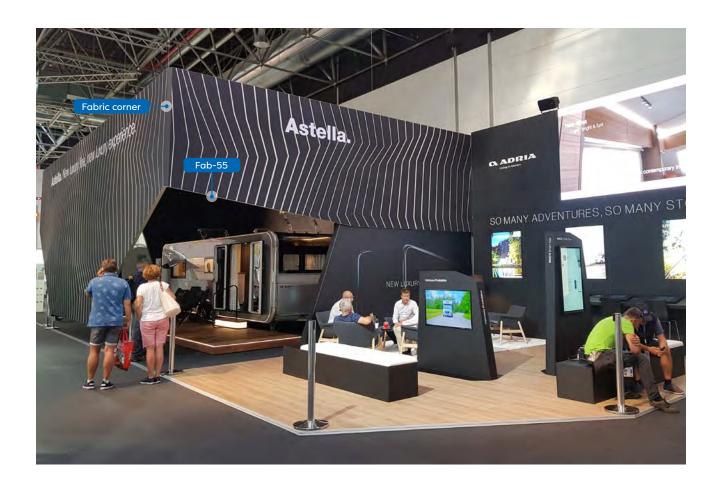

# Seamless fabric walls for large graphics

This range of solutions is used for straight walls and in specific cases also for curved walls. The frames can be rectangular or have curved corners allowing for maximum design possibilities. Profiles are available in different depths to allow for an optimal solution in every situation. Frames can be easily disassembled allowing you to reduce transport volume. Aluvision will be happy to advise you on which system to use in which situation.

# Fabric frames (Fab)