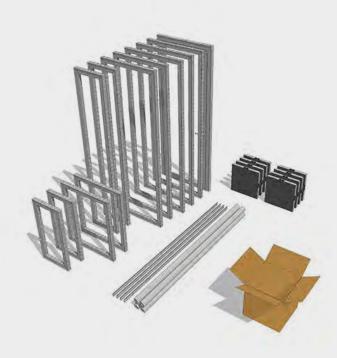

This simple purchase will lead to an optimal return on investment (ROI). A perfect start for a long-term collaboration. Combinations are endless: you can keep re-using and re-configuring the same frames or further expand by adding new frames and parts. Discover them online!

# Combine panel and fabric in one system

The best of both worlds. Continue building with standard, easy to handle frame sizes, and have one large SEG (Silicone Edge Graphic) seamlessly run over several frames. If needed, a rigid panel can be placed behind the fabric (e.g. for doors) or the use of fabrics and panels can be alternated. The most efficient concept in terms of reusability and flexibility of wall and ceiling frames. Most frames are available with an anodized or black powder coated finish standard, but other RAL colors are also available upon request.