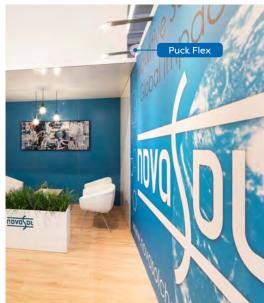

# Elegant LED solutions

Putting something "in the spotlight" was never so easy as with our lighting elements. Discover our award winning Puck Flex, our brand new Puck XL, Forester and Lumi-80. Those looking for a more traditional stem light will find an answer in our LED Display Spot.