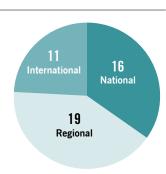

# EXHIBITOR*LIVE*ATTENDEE PURCHASING INFLUENCE

6%

Misc.

\$928,000

Average Annual Budget for Trade Show Exhibiting

of EXHIBITOR magazine readers currently exhibit internationlly.

OF EXHIBITOR
MAGAZINE READERS
BOOK CONVENTION
CENTERS FOR THEIR
MEETINGS AND EVENTS

\$494,125

Average Annual Budget for Events and Off-Site Meetings

**Magazine Circulation** 

20,000+

Tradeshow and Event Professionals

plan 50+ off-site meetings annually 21% plan 11 to 50 off-site meetings annually