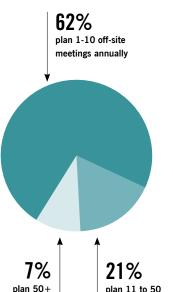

\$494,125

Average Annual Budget for Events and Off-Site Meetings

**Magazine Circulation** 

20,000+

Tradeshow and Event Professionals

plan 50+ off-site meetings annually 21% plan 11 to 50 off-site meetings annually