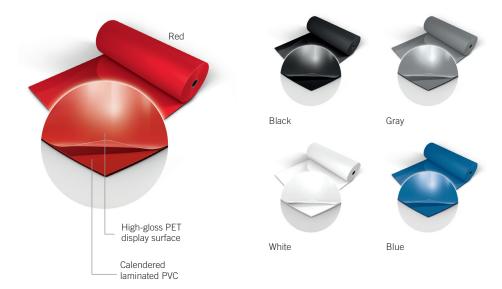

## Specification guide

| Permanent or Portable | Portable                      |
|-----------------------|-------------------------------|
| Roll width            | 1.5m                          |
| Roll length           | 20m, 30m                      |
| Colors                | Black, White, Red, Blue, Gray |
| Thickness             | 1.5mm                         |
| Weight                | 3.6 lbs/yd²                   |
| Fire rating           | Bfl-s1 (EN 13501-1)           |