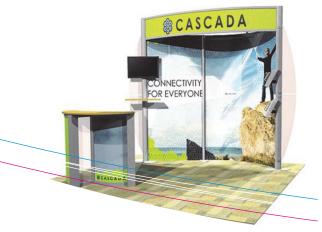

#### EXHIBIT SALES AND RENTALS

ELITEXPO offers a full line of trade show exhibits from 8' pop-up displays to customizable, large-scale island and peninsula exhibits. We have a wide array of exhibits available as rental units, as well. Our graphics team can produce your exhibit branding from your art files or we can custom design the perfect imaging for your booth.

#### AVAILABLE FROM ELITEXPO

- Exhibit Sales and Rentals
- Graphics
- Tabletop Displays
- Banner Stands
- Hanging Signs
- Table Throws
- Booth Supplies and Lighting
- Shipping Cases
- iPad Kiosks
- Video Badges
- Carpet & Flooring
- Kiosks & Workstations
- Eco-Friendly Exhibits
- Outdoor Event Products
- Show Kit Services
- Exhibit Storage
- Exhibit Shipping
- Installation and Dismantle Services