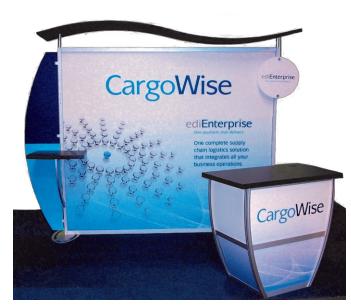

#### EXHIBIT SALES AND RENTALS

ELITEXPO offers a full line of trade show exhibits from 8' pop-up displays to customizable, large-scale island and peninsula exhibits. We have a wide array of exhibits available as rental units, as well. Our graphics team can produce your exhibit branding from your art files or we can custom design the perfect imaging for your booth.

#### AVAILABLE FROM ELITEXPO

- Exhibit Sales and Rentals
- Graphics
- Tabletop Displays
- Banner Stands
- Hanging Signs
- Table Throws
- Booth Supplies and Lighting
- Shipping Cases
- iPad Kiosks
- Video Badges
- Carpet & Flooring
- Kiosks & Workstations
- Eco-Friendly Exhibits
- Outdoor Event Products
- Show Kit Services
- Exhibit Storage
- Exhibit Shipping
- Installation and Dismantle Services